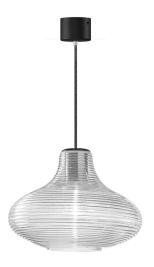

Suspension lighting fixture for interiors, with direct and indirect light emission. Rough aluminium structure.

 $\hbox{Diffuser in blown glass with white, crystal, steel, amber, bronze, to bacco or green } \\$ ribbing finish.

Turned pickled sheet metal closing disk in black or mat brass polyacrylic paint.  $2,\!2m$  (86,6") long suspension and power cable in PVC with black fabric covering. Power canopy with galvanized sheet metal ceiling bracket and pickled sheet metal  $\,$ covering in black or mat brass polyacrylic paint.