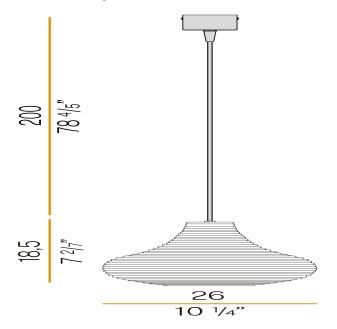

|
| PACKING DIMENSIONS (CM)  | 0,0 × 0,0 × 0,0                                                         |
|                          |                                                                         |











Suspension lighting fixture for interiors, with direct and indirect light emission. Rough aluminium structure.

 $\hbox{Diffuser in blown glass with white, crystal, steel, amber, bronze, to bacco or green } \\$ ribbing finish.

Turned pickled sheet metal closing disk in black or mat brass polyacrylic paint.  $2,\!2m$  (86,6") long suspension and power cable in PVC with black fabric covering. Power canopy with galvanized sheet metal ceiling bracket and pickled sheet metal  $\,$ covering in black or mat brass polyacrylic paint.

## Technical drawing